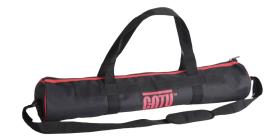

## Features:

- · Transparent pocket for identification and zip closure.
- · Two carrying ways:
  - On hand with two top straps
  - On shoulder with the adjustable carrying strap and the protection on shoulder
- Suitable for 1,20 m maximum wide insulating mats.